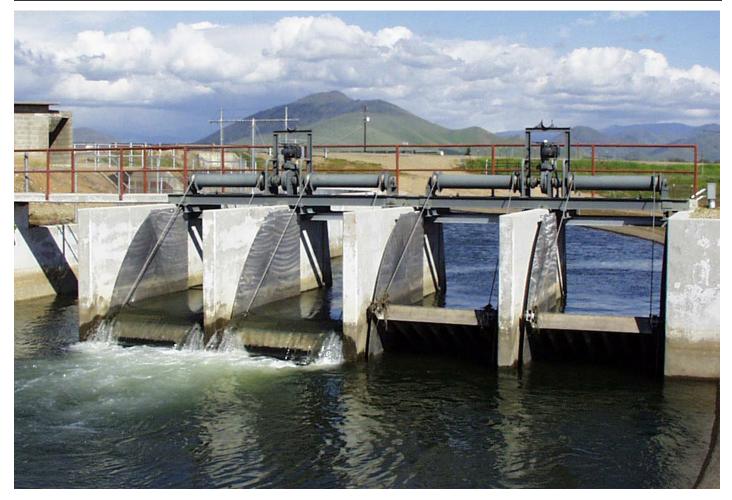

## **Applications**

Fresno Overshot Gates effectively control upstream and downstream levels of canals. Improved flow control is achieved through the use of this fully adjustable, self-contained, overflow weir. Fresno Overshot Gates can be operated manually or electronically, with on-site or remote automation available. Versatility, efficiency and safety are the primary reasons the Fresno Overshot Gate is the method of choice for municipal, agricultural and industrial canal water control.

The Overshot Gate can be used in a variety of canal applications. This gate can be adapted to existing structures where check boards were previously used, or on a check site where there are existing concrete walls.