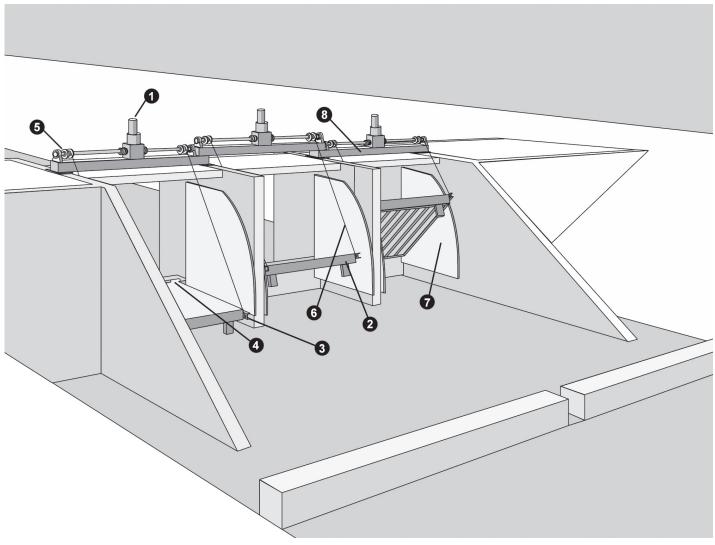

### 1. Gear Box

Fully enclosed, weatherproof, helical worm gear box with roller bearing mounted shafts. Oil bath lubrication.

### 2. Gate Leaf

Fabricated according to required size.

### 3. Lifting Pin

Stainless steel pin, available with pulley, if required.

### 4. Hinge Pin

Continuous piano style hinge.

### 5. Cable Drum

Grooved cable drum with internal cable clamp.

#### 6. Cable

Stainless steel or galvanized wire rope with swedge socket.

#### 7. Side Panel

Made according to gate size.

### 8. Hoist Yoke

Steel lifting device, fabricated to requirements.

Fresno Valves & Castings, Inc. 7736 East Springfield Avenue P.O. Box 40, Selma, CA 93662, U.S.A. (800) 333-1658 www.fresnovalves.com